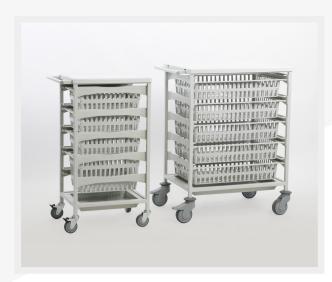

## Open modular ward trolleys -Features and configurations

The range of open wound care trolleys stands out in terms of durability, hygiene, high manoeuvrability and carrying capacity. The trolleys were designed in accordance with the ISO standard.

They are made of a high-quality powder-coated steel frame. The finish is UV-resistant, scratch-resistant and resistant to most chemical products. The trolley conforms to the strictest hygiene requirements.

The trolleys are equipped with a push handle.

For the top finish, there is a choice between a laminated inlay worktop or an opaque plastic worktop (see accessories). Alternatively, a module can also be provided there.

### Filling and accessories

The trolley is compatible with all ISO (and half ISO) trays, baskets and shelves. Furthermore, a wide range of accessories is available to equip the trolley according to users' needs.