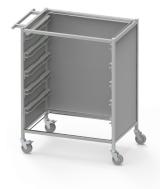

## Closed configurations on request

The open modular nursing trolleys can also be closed with three full-core walls leaving the front open. These nursing trolleys are available in various sizes. Get in touch for more information.