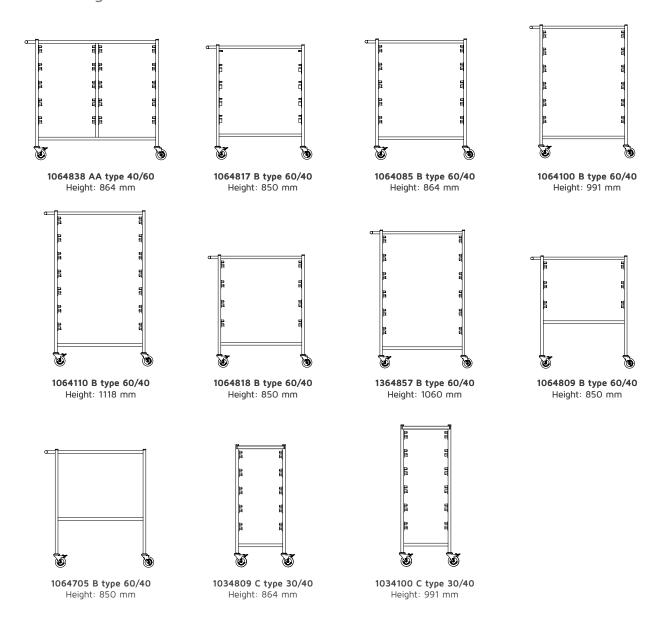

# Open modular ward trolleys -Features and configurations

Each nursing trolley is equipped with a number of guides in fixed positions and a push bar. These configurations feature polyamide guides. Baskets and accessories are not included.

### Configurations

The conductors are at fixed positions. The number of conductors depends on the configuration chosen.

#### Guides

The guides are made of polyamide and have a built-in stop to maximise user comfort. Due to the choice of material and the use of a silencer, the baskets have **less sliding resistance** and the transport trolley makes **less noise** while driving.