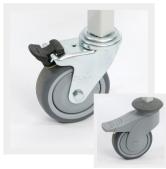

#### Wheels

As standard, the trolleys are equipped with  $\varnothing$  75 mm castors. On request, high-end wheels  $\varnothing$  100 mm equipped with bumpers are also possible.