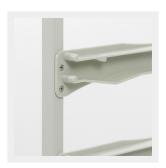

#### Guides

The guides are made of polyamide and have a built-in stop to maximise user comfort. Due to the choice of material and the use of a silencer, the baskets have **less sliding resistance** and the transport trolley makes **less noise** while driving.

The conductors are at fixed positions. The number of conductors depends on the configuration chosen.